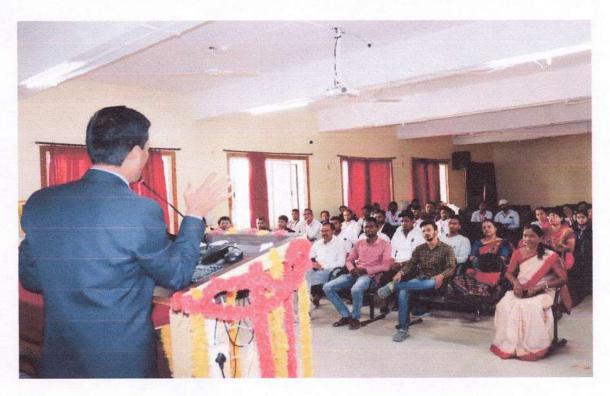

### "Alumni Meet 2023-24"

Event Title: Alumni Meet 2023-24

Date: 15th March 2024

Venue: Savitribai Phule Seminar Hall, SCSMCOE.

Name of the Organizing Department: All Department

No. of Sessions: 01

No. of Participants: 62

#### Overview:

The meeting was held on 15/03/2024 for conducting Alumni meet in the presence of Dr. Y. R. Kharde Principal of Shri Chhatrapati Shivaji Maharaj College of Engineering, Nepti and all faculty members. Alumni meet is an event celebrated in every institute so to give your alumni an opportunity to renew bonds with past classmates and cherish their relationship with faculties and staff members.