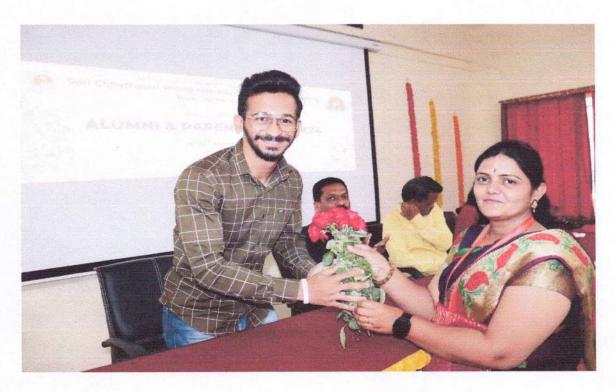

### "Alumni Meet 2023-24"

Event Title: Alumni Meet 2023-24

Date: 15th March 2024

Venue: Savitribai Phule Seminar Hall, SCSMCOE.

Name of the Organizing Department: All Department

No. of Sessions: 01

No. of Participants: 62

#### Overview:

The meeting was held on 15/03/2024 for conducting Alumni meet in the presence of Dr. Y. R. Kharde Principal of Shri Chhatrapati Shivaji Maharaj College of Engineering, Nepti and all faculty members. Alumni meet is an event celebrated in every institute so to give your alumni an opportunity to renew bonds with past classmates and cherish their relationship with faculties and staff members.