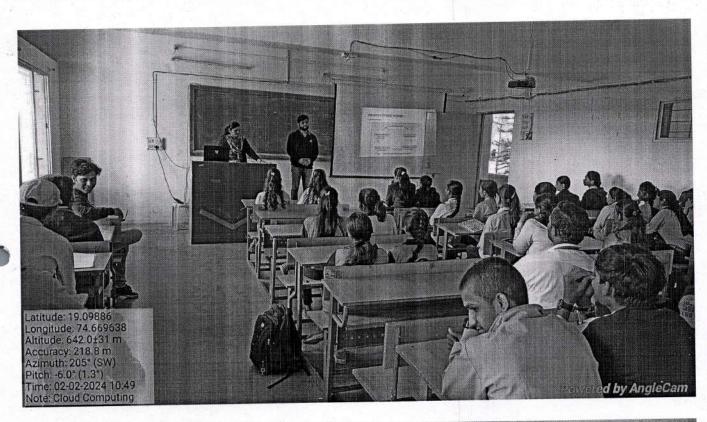

### "Alumni Meet 2023-24"

Event Title: Alumni Meet 2023-24

Date: 15th March 2024

Venue: Savitribai Phule Seminar Hall, SCSMCOE.

Name of the Organizing Department: All Department

No. of Sessions: 01

No. of Participants: 62

#### Overview:

The meeting was held on 15/03/2024 for conducting Alumni meet in the presence of Dr. Y. R. Kharde Principal of Shri Chhatrapati Shivaji Maharaj College of Engineering, Nepti and all faculty members. Alumni meet is an event celebrated in every institute so to give your alumni an opportunity to renew bonds with past classmates and cherish their relationship with faculties and staff members.