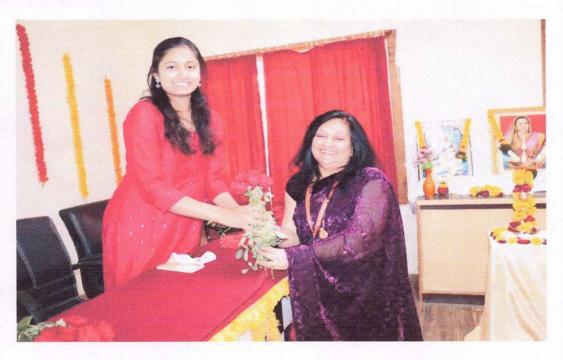

### "Alumni Meet 2023-24"

Event Title: Alumni Meet 2023-24

Date: 15th March 2024

Venue: Savitribai Phule Seminar Hall, SCSMCOE.

Name of the Organizing Department: All Department

No. of Sessions: 01

No. of Participants: 62

#### Overview:

The meeting was held on 15/03/2024 for conducting Alumni meet in the presence of Dr. Y. R. Kharde Principal of Shri Chhatrapati Shivaji Maharaj College of Engineering, Nepti and all faculty members. Alumni meet is an event celebrated in every institute so to give your alumni an opportunity to renew bonds with past classmates and cherish their relationship with faculties and staff members.