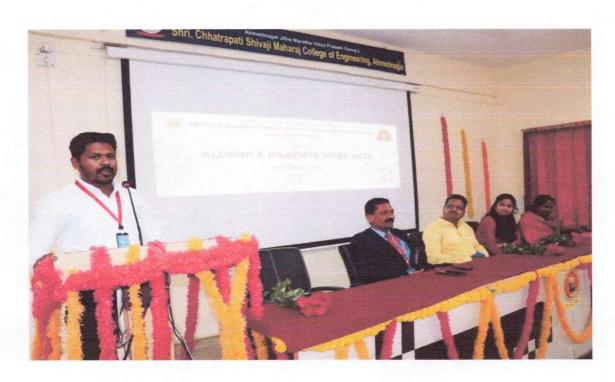

### "Alumni Meet 2023-24"

Event Title: Alumni Meet 2023-24

Date: 15th March 2024

Venue: Savitribai Phule Seminar Hall, SCSMCOE.

Name of the Organizing Department: All Department

No. of Sessions: 01

No. of Participants: 62

#### Overview:

The meeting was held on 15/03/2024 for conducting Alumni meet in the presence of Dr. Y. R. Kharde Principal of Shri Chhatrapati Shivaji Maharaj College of Engineering, Nepti and all faculty members. Alumni meet is an event celebrated in every institute so to give your alumni an opportunity to renew bonds with past classmates and cherish their relationship with faculties and staff members.