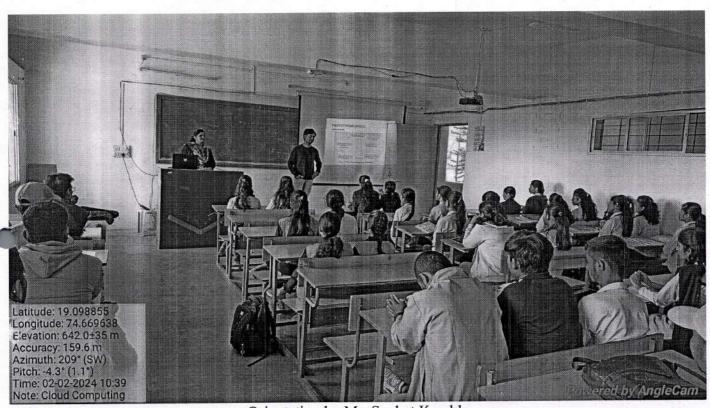

### "Alumni Meet 2023-24"

Event Title: Alumni Meet 2023-24

Date: 15th March 2024

Venue: Savitribai Phule Seminar Hall, SCSMCOE.

Name of the Organizing Department: All Department

No. of Sessions: 01

No. of Participants: 62

#### Overview:

The meeting was held on 15/03/2024 for conducting Alumni meet in the presence of Dr. Y. R. Kharde Principal of Shri Chhatrapati Shivaji Maharaj College of Engineering, Nepti and all faculty members. Alumni meet is an event celebrated in every institute so to give your alumni an opportunity to renew bonds with past classmates and cherish their relationship with faculties and staff members.