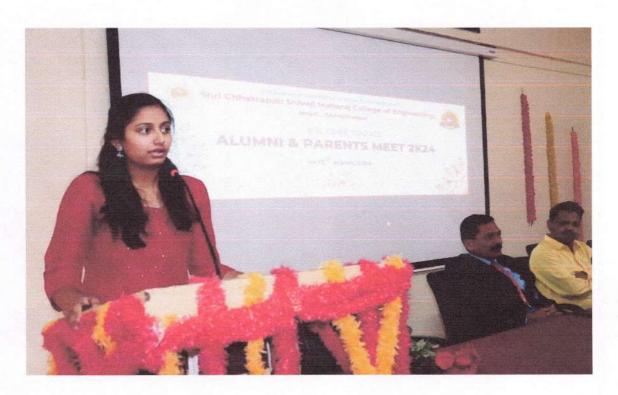

### "Alumni Meet 2023-24"

Event Title: Alumni Meet 2023-24

Date: 15th March 2024

Venue: Savitribai Phule Seminar Hall, SCSMCOE.

Name of the Organizing Department: All Department

No. of Sessions: 01

No. of Participants: 62

#### Overview:

The meeting was held on 15/03/2024 for conducting Alumni meet in the presence of Dr. Y. R. Kharde Principal of Shri Chhatrapati Shivaji Maharaj College of Engineering, Nepti and all faculty members. Alumni meet is an event celebrated in every institute so to give your alumni an opportunity to renew bonds with past classmates and cherish their relationship with faculties and staff members.