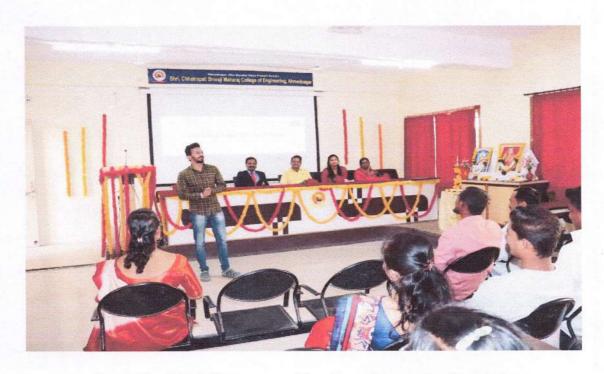

### "Alumni Meet 2023-24"

Event Title: Alumni Meet 2023-24

Date: 15th March 2024

Venue: Savitribai Phule Seminar Hall, SCSMCOE.

Name of the Organizing Department: All Department

No. of Sessions: 01

No. of Participants: 62

#### Overview:

The meeting was held on 15/03/2024 for conducting Alumni meet in the presence of Dr. Y. R. Kharde Principal of Shri Chhatrapati Shivaji Maharaj College of Engineering, Nepti and all faculty members. Alumni meet is an event celebrated in every institute so to give your alumni an opportunity to renew bonds with past classmates and cherish their relationship with faculties and staff members.