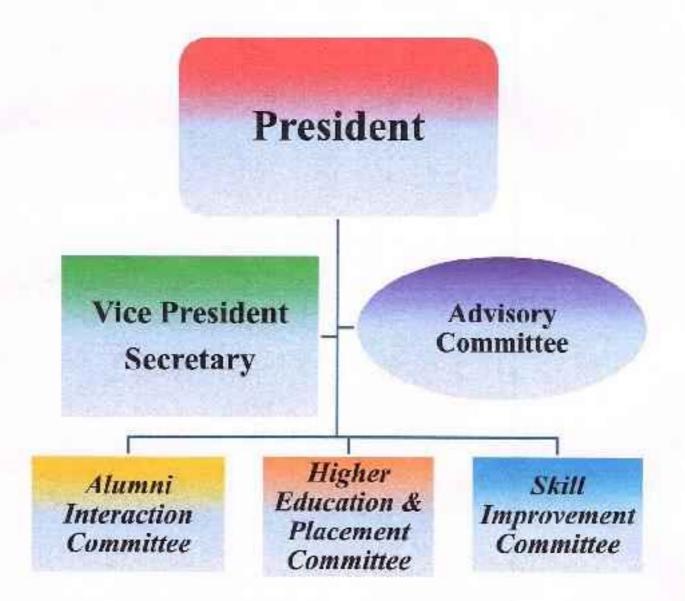

## THE STRUCTURE OF THE ASSOCIATION

## THE EXECUTIVE BODY OF THE ASSOCIATION

| Sr.<br>No. | Designation    | Name of the Member    | Contact                                   |
|------------|----------------|-----------------------|-------------------------------------------|
| ì          | President      | Mr. Bhosale Prancet D | 9503333759<br>pranitrajobhosale@gmail.com |
| 2          | Vice President | Mrs. Shete Chaitali С | 7020348482<br>shetechaitali@gmail.com     |
| 3          | Secretary      | Mr. Shinde Arnol K    | 9673689696<br>amolkshinde96@gmail.com     |