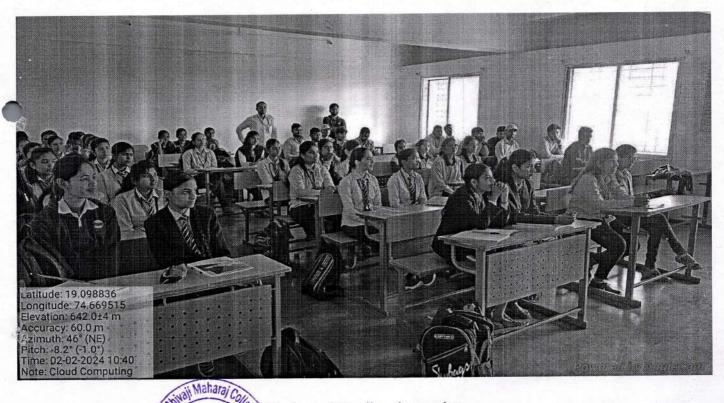

### "Alumni Meet 2023-24"

Event Title: Alumni Meet 2023-24

Date: 15th March 2024

Venue: Savitribai Phule Seminar Hall, SCSMCOE.

Name of the Organizing Department: All Department

No. of Sessions: 01

No. of Participants: 62

#### Overview:

The meeting was held on 15/03/2024 for conducting Alumni meet in the presence of Dr. Y. R. Kharde Principal of Shri Chhatrapati Shivaji Maharaj College of Engineering, Nepti and all faculty members. Alumni meet is an event celebrated in every institute so to give your alumni an opportunity to renew bonds with past classmates and cherish their relationship with faculties and staff members.